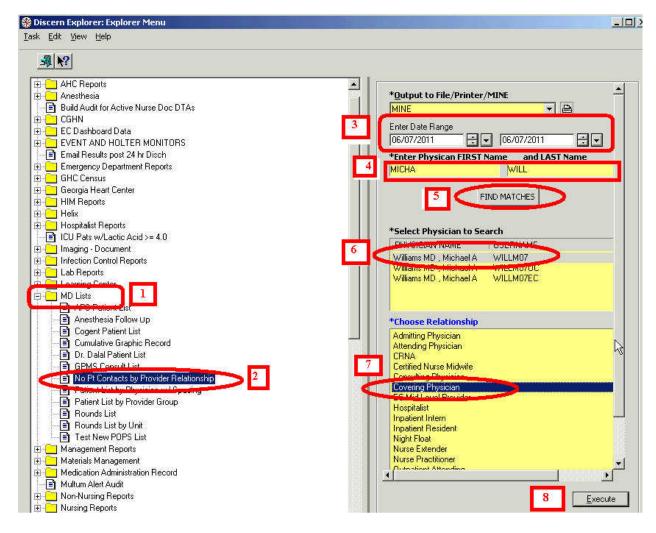

## TO access this report:

1) Login to MCCG applications

- 2) Look for and left click on the "Explorer Menu" icon
- 3) Once "Explorer Menu" opens, look for & left click on the MD lists folder.
- 4) Next left click on "No Pt Contacts by Provider Relationship"
- 5) Choose a date range. You can only do 6 month intervals at a time.
- 6) Fill in the Provider First and Last name, left click on "find matches", left click on the correct name from the "select phys to search" field (also works for non physicians), left click on the type of relationship, and finally left click on the "execute" button.