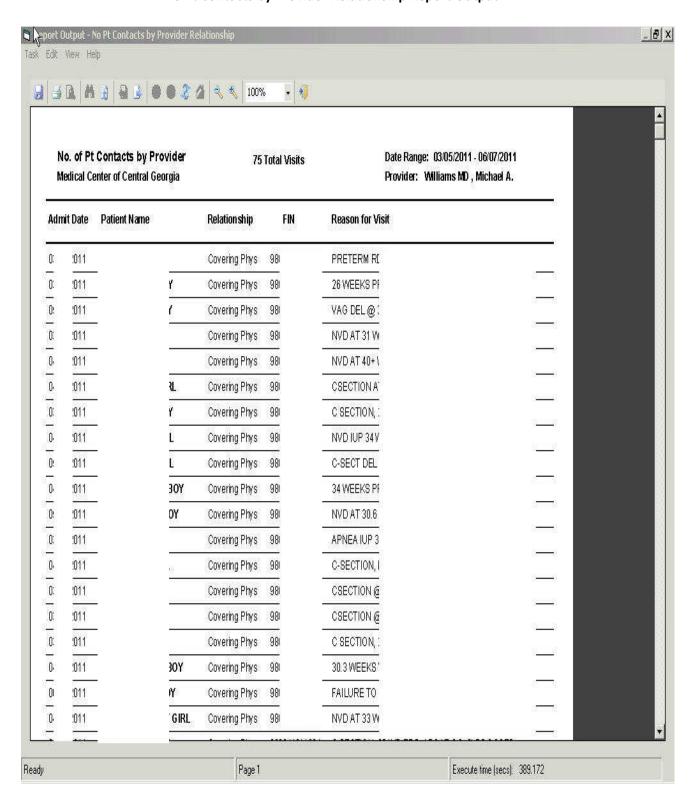

Look on the next page for an example of the output of this report.

## No Pt Contacts by Provider Relationship Report Output